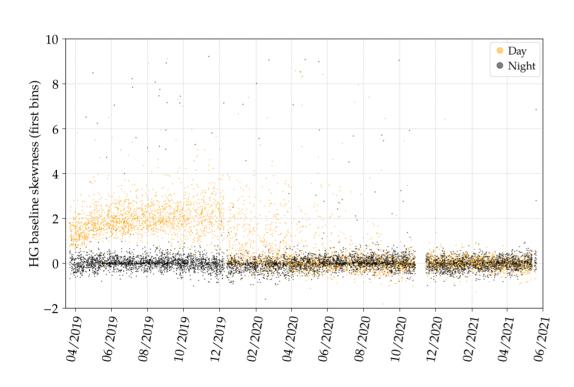

# Surface Scintillator Detector (SSD)

• Light tightness tests:

Skewness: 
$$Sk = \frac{\frac{1}{N}\sum(b(t)-b)^3}{\sigma_b^3}$$

Optimization of algorithm + adaptations for AugerPrime stations

Failing current fit procedure: