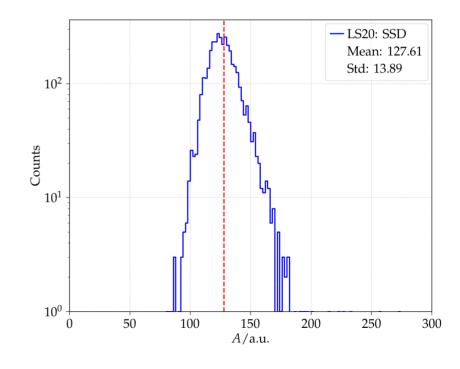

## **Upgraded Unified Board (UUB)**

• Amplification factors of input channels:

Signal: 
$$S = \sum_{t_{\mathrm{start}}}^{\mathrm{stop}} \left( s(t) \right) - N \overline{b}$$

Amplification factor: 
$$A = \frac{S_{\mathrm{HG}}}{S_{\mathrm{LG}}}$$