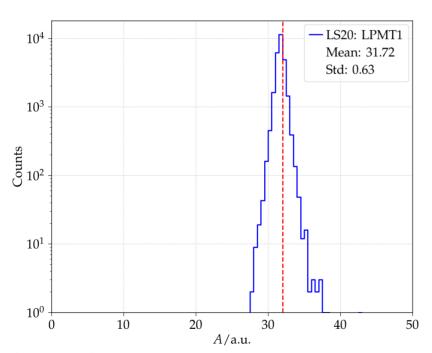

## **Upgraded Unified Board (UUB)**

• Amplification factors of input channels:

Signal: 
$$S = \sum_{t_{\mathrm{start}}}^{\mathrm{stop}} \left( s(t) \right) - N \overline{b}$$

Amplification factor: 
$$A = \frac{S_{\mathrm{HG}}}{S_{\mathrm{LG}}}$$