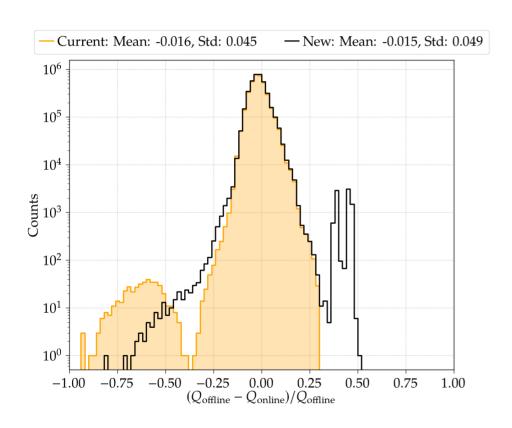

Modified fit procedure:

Successful modified fit procedure:

August 2021:

Current: 94.83 % New: 99.66 %

• Comparison current to modified (data from August 2021):

• Comparison online estimate to modified:

MIP charge stability: