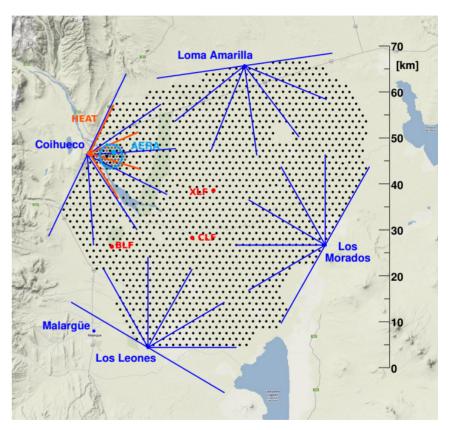

### Pierre Auger Observatory

Fluorescence Detector (FD) with 27 telescopes

Surface Detector (SD) with 1660 stations