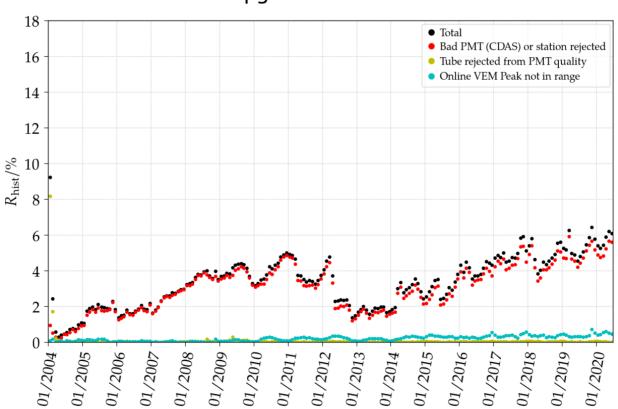

{HG}}}{S_{\mathrm{LG}}}$$



# Surface Scintillator Detector (SSD)

• Light tightness tests:

Skewness: 
$$Sk = \frac{\frac{1}{N}\sum(b(t)-b)^3}{\sigma_b^3}$$





Optimization of algorithm + adaptations for AugerPrime stations





Failing current fit procedure:



Modified fit procedure:



Successful modified fit procedure:



August 2021:

Current: 94.83 % New: 99.66 %

• Comparison current to modified (data from August 2021):





• Comparison online estimate to modified:





MIP charge stability:



### Summary

Electronics board properties match requirements



- 1377 out of 1518 SSD units deployed: stable long-term performance
- Single SSD with mechanical failure
- Modified calibration procedure with improved stability and flexibility

Thank You!

## **Backup**

Rejected PMTs: