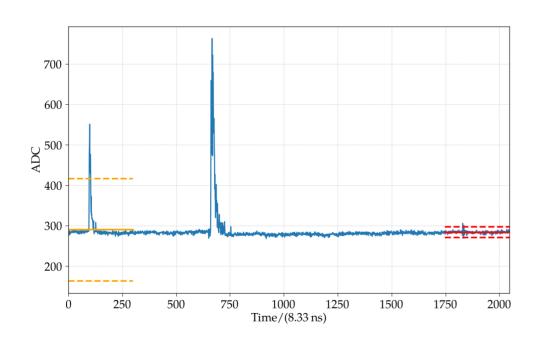

## **Upgraded Unified Board (UUB)**

• Amplification factors of input channels:

Signal: 
$$S = \sum_{t_{\mathrm{start}}}^{\mathrm{stop}} \left( s(t) \right) - N \overline{b}$$

Amplification factor: 
$$A = \frac{S_{\mathrm{HG}}}{S_{\mathrm{LG}}}$$