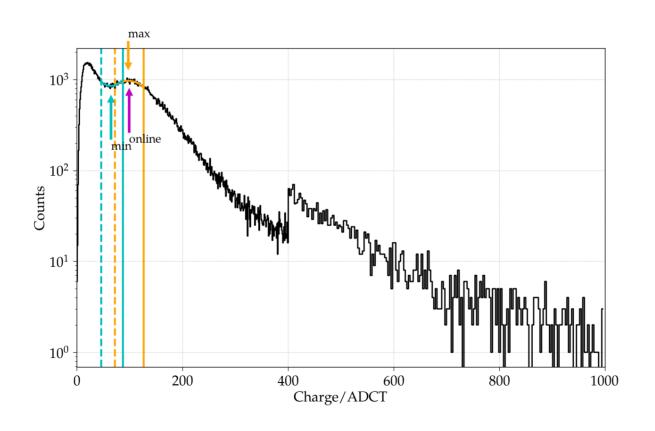

Modified fit procedure:

Successful modified fit procedure:

August 2021:

Current: 94.83 % New: 99.66 %

• Comparison current to modified (data from August 2021):

• Comparison online estimate to modified:

MIP charge stability: