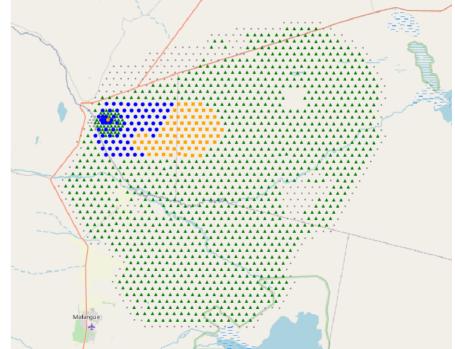

### AugerPrime – Upgrade

Date: 01/11/2021 UUB pre-prod.: 79
SSD deployed: 1377 SSD pre-prod.: 76
SD station SSD w/o PMT: 1221