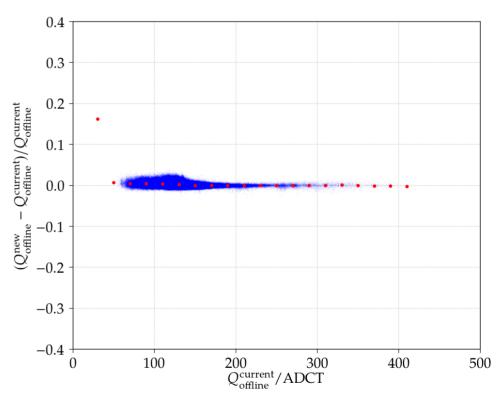

Modified fit procedure:

Successful modified fit procedure:

August 2021:

Current: 94.83 % New: 99.66 %

• Comparison current to modified (data from August 2021):

• Comparison online estimate to modified:

MIP charge stability: