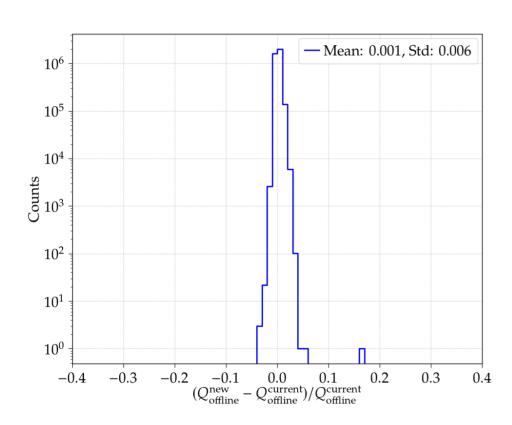

Modified fit procedure:

Successful modified fit procedure:

August 2021:

Current: 94.83 % New: 99.66 %

• Comparison current to modified (data from August 2021):

• Comparison online estimate to modified:

MIP charge stability: