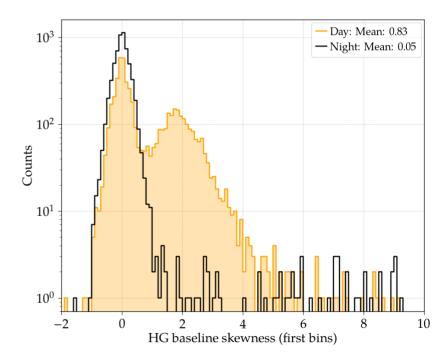

# Surface Scintillator Detector (SSD)

• Light tightness tests:

Skewness: 
$$Sk = \frac{\frac{1}{N}\sum(b(t)-b)^3}{\sigma_b^3}$$

Optimization of algorithm + adaptations for AugerPrime stations

Failing current fit procedure: