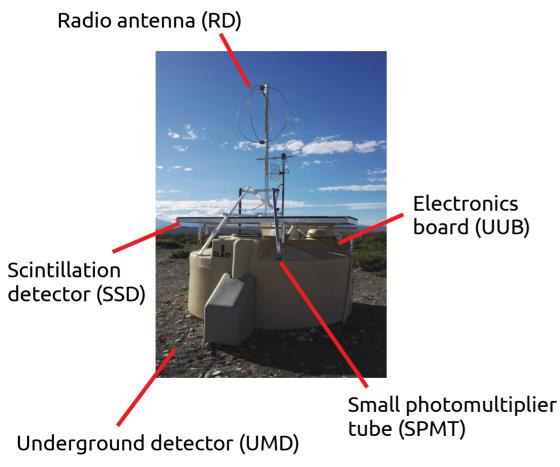

# Performance of the AugerPrime Surface Detector

2 November 2021

### Pierre Auger Observatory

Fluorescence Detector (FD) with 27 telescopes

Surface Detector (SD) with 1660 stations

### AugerPrime – Upgrade

Date: 01/11/2021 UUB pre-prod.: 79
SSD deployed: 1377 SSD pre-prod.: 76
SD station SSD w/o PMT: 1221