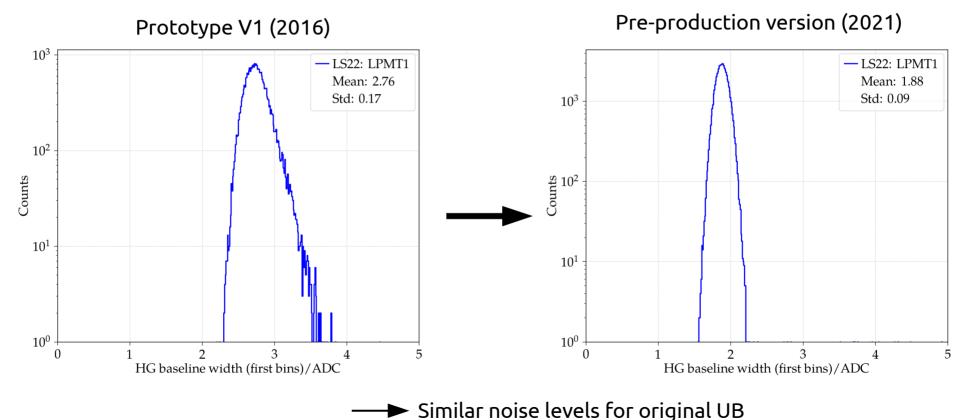

## **Upgraded Unified Board (UUB)**

- Search for electrical transients
- Noise levels of input channels
- Amplification factors of input channels

Pre-production version (2021)

## **Upgraded Unified Board (UUB)**

Noise levels of input channels:

Similar noise levels for original ob