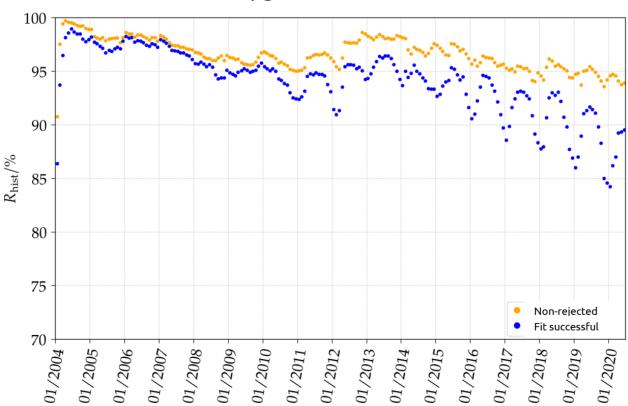

Modified fit procedure:

Successful modified fit procedure:

August 2021:

Current: 94.83 % New: 99.66 %

• Comparison current to modified (data from August 2021):

• Comparison online estimate to modified:

MIP charge stability: