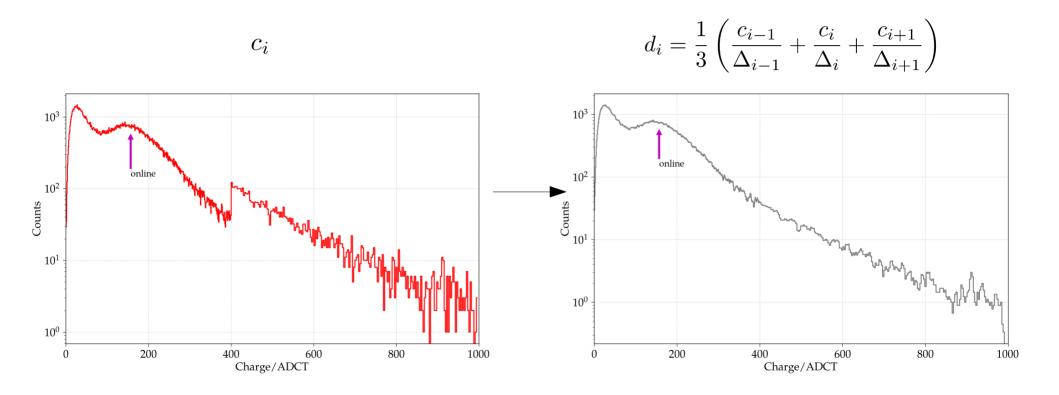

# Surface Scintillator Detector (SSD)

• Light tightness tests:

Skewness: 
$$Sk = \frac{\frac{1}{N}\sum(b(t)-b)^3}{\sigma_b^3}$$

Optimization of algorithm + adaptations for AugerPrime stations

Failing current fit procedure:

Modified fit procedure:

Successful modified fit procedure:

August 2021:

Current: 94.83 % New: 99.66 %

• Comparison current to modified (data from August 2021):

• Comparison online estimate to modified:

MIP charge stability: