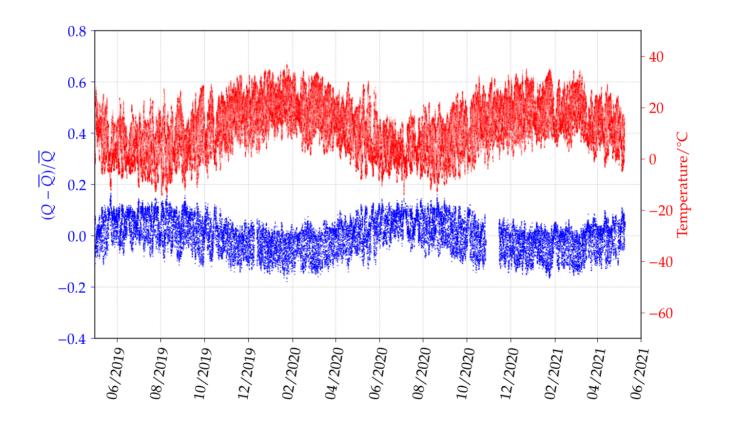

Modified fit procedure:

Successful modified fit procedure:

August 2021:

Current: 94.83 % New: 99.66 %

• Comparison current to modified (data from August 2021):

• Comparison online estimate to modified:

MIP charge stability: