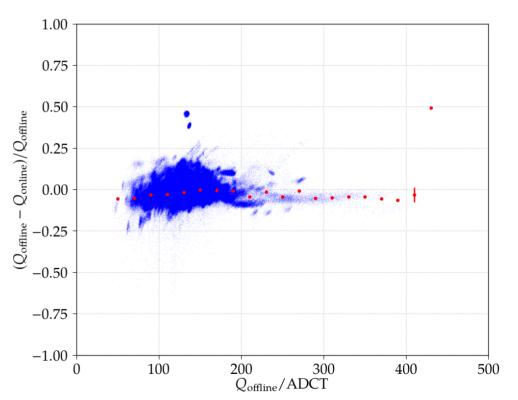

Modified fit procedure:

Successful modified fit procedure:

August 2021:

Current: 94.83 % New: 99.66 %

• Comparison current to modified (data from August 2021):

• Comparison online estimate to modified:

MIP charge stability: