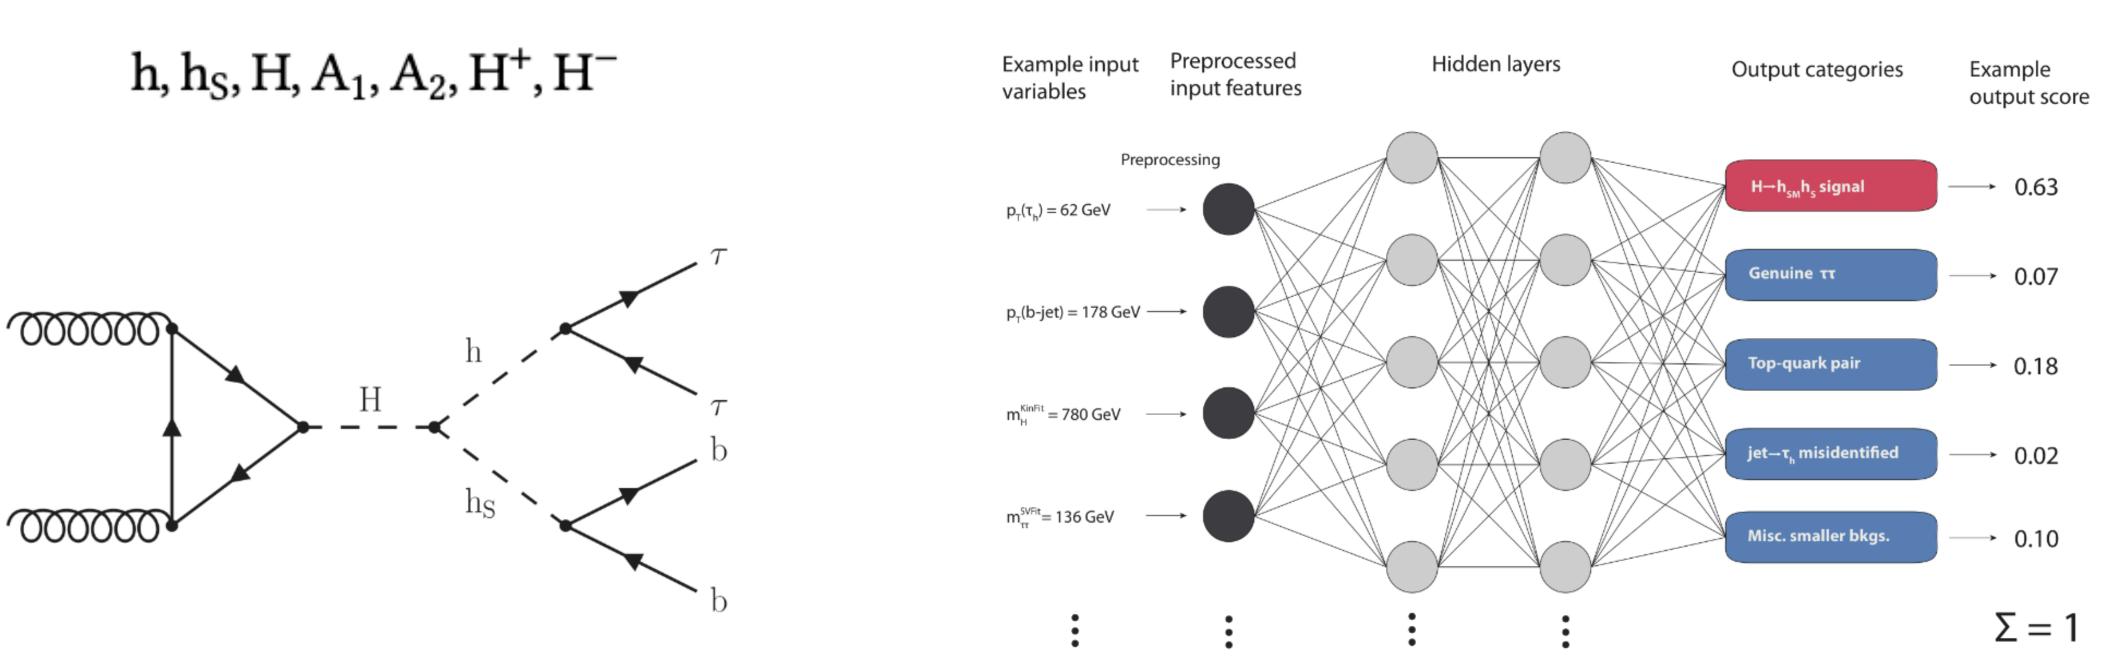

### **Featured Presentation** ... by Ralf Schmieder

di-Higgs events in the tautau+bb final state

# Title: Studies of neural network architectures in the search for NMSSM inspired