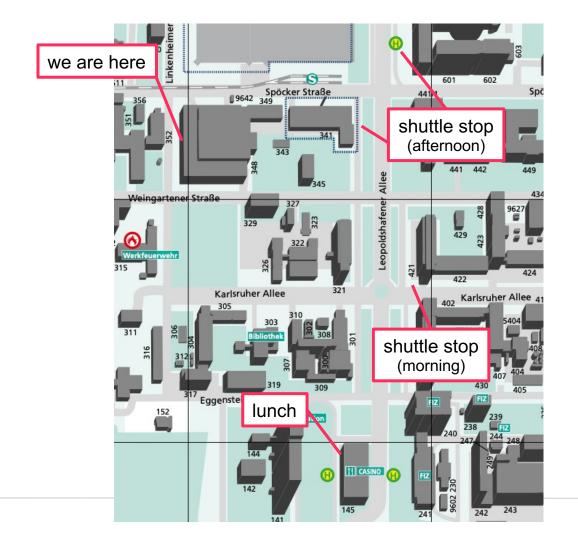

#### Logistics

- All the workshop will take place in this seminar room
- WiFi: eduroam (with university credentials), KIT (free access)
- Coffee & WC are next to the elevator / stairs
- https://www.kit.edu/downloads/campus-nord.pdf
- https://indico.scc.kit.edu/event/3280/page/929-important-information

#### Logistics

- The whole workshop will take place in this seminar room
- WiFi: eduroam (with university credentials), KIT (free access)
- Coffee & WC are next to the elevator / stairs
- https://www.kit.edu/downloads/campus-nord.pdf