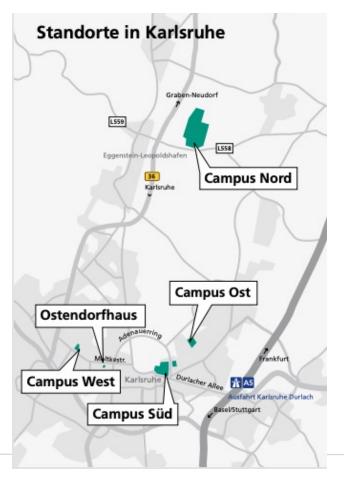

## KIT – The Research University in the Helmholtz Association

5 Campuses – 200 ha area

**59** Spinoffs and startups

**367** Trainees

385 Professors and executive scientists

300 Buildings with a usable

area of  $478,000 \, \text{m}^2$ 

#### Logistics

- All the workshop will take place in this seminar room
- WiFi: eduroam (with university credentials), KIT (free access)
- Coffee & WC are next to the elevator / stairs
- https://www.kit.edu/downloads/campus-nord.pdf
- https://indico.scc.kit.edu/event/3280/page/929-important-information

#### Logistics

- The whole workshop will take place in this seminar room
- WiFi: eduroam (with university credentials), KIT (free access)
- Coffee & WC are next to the elevator / stairs
- https://www.kit.edu/downloads/campus-nord.pdf