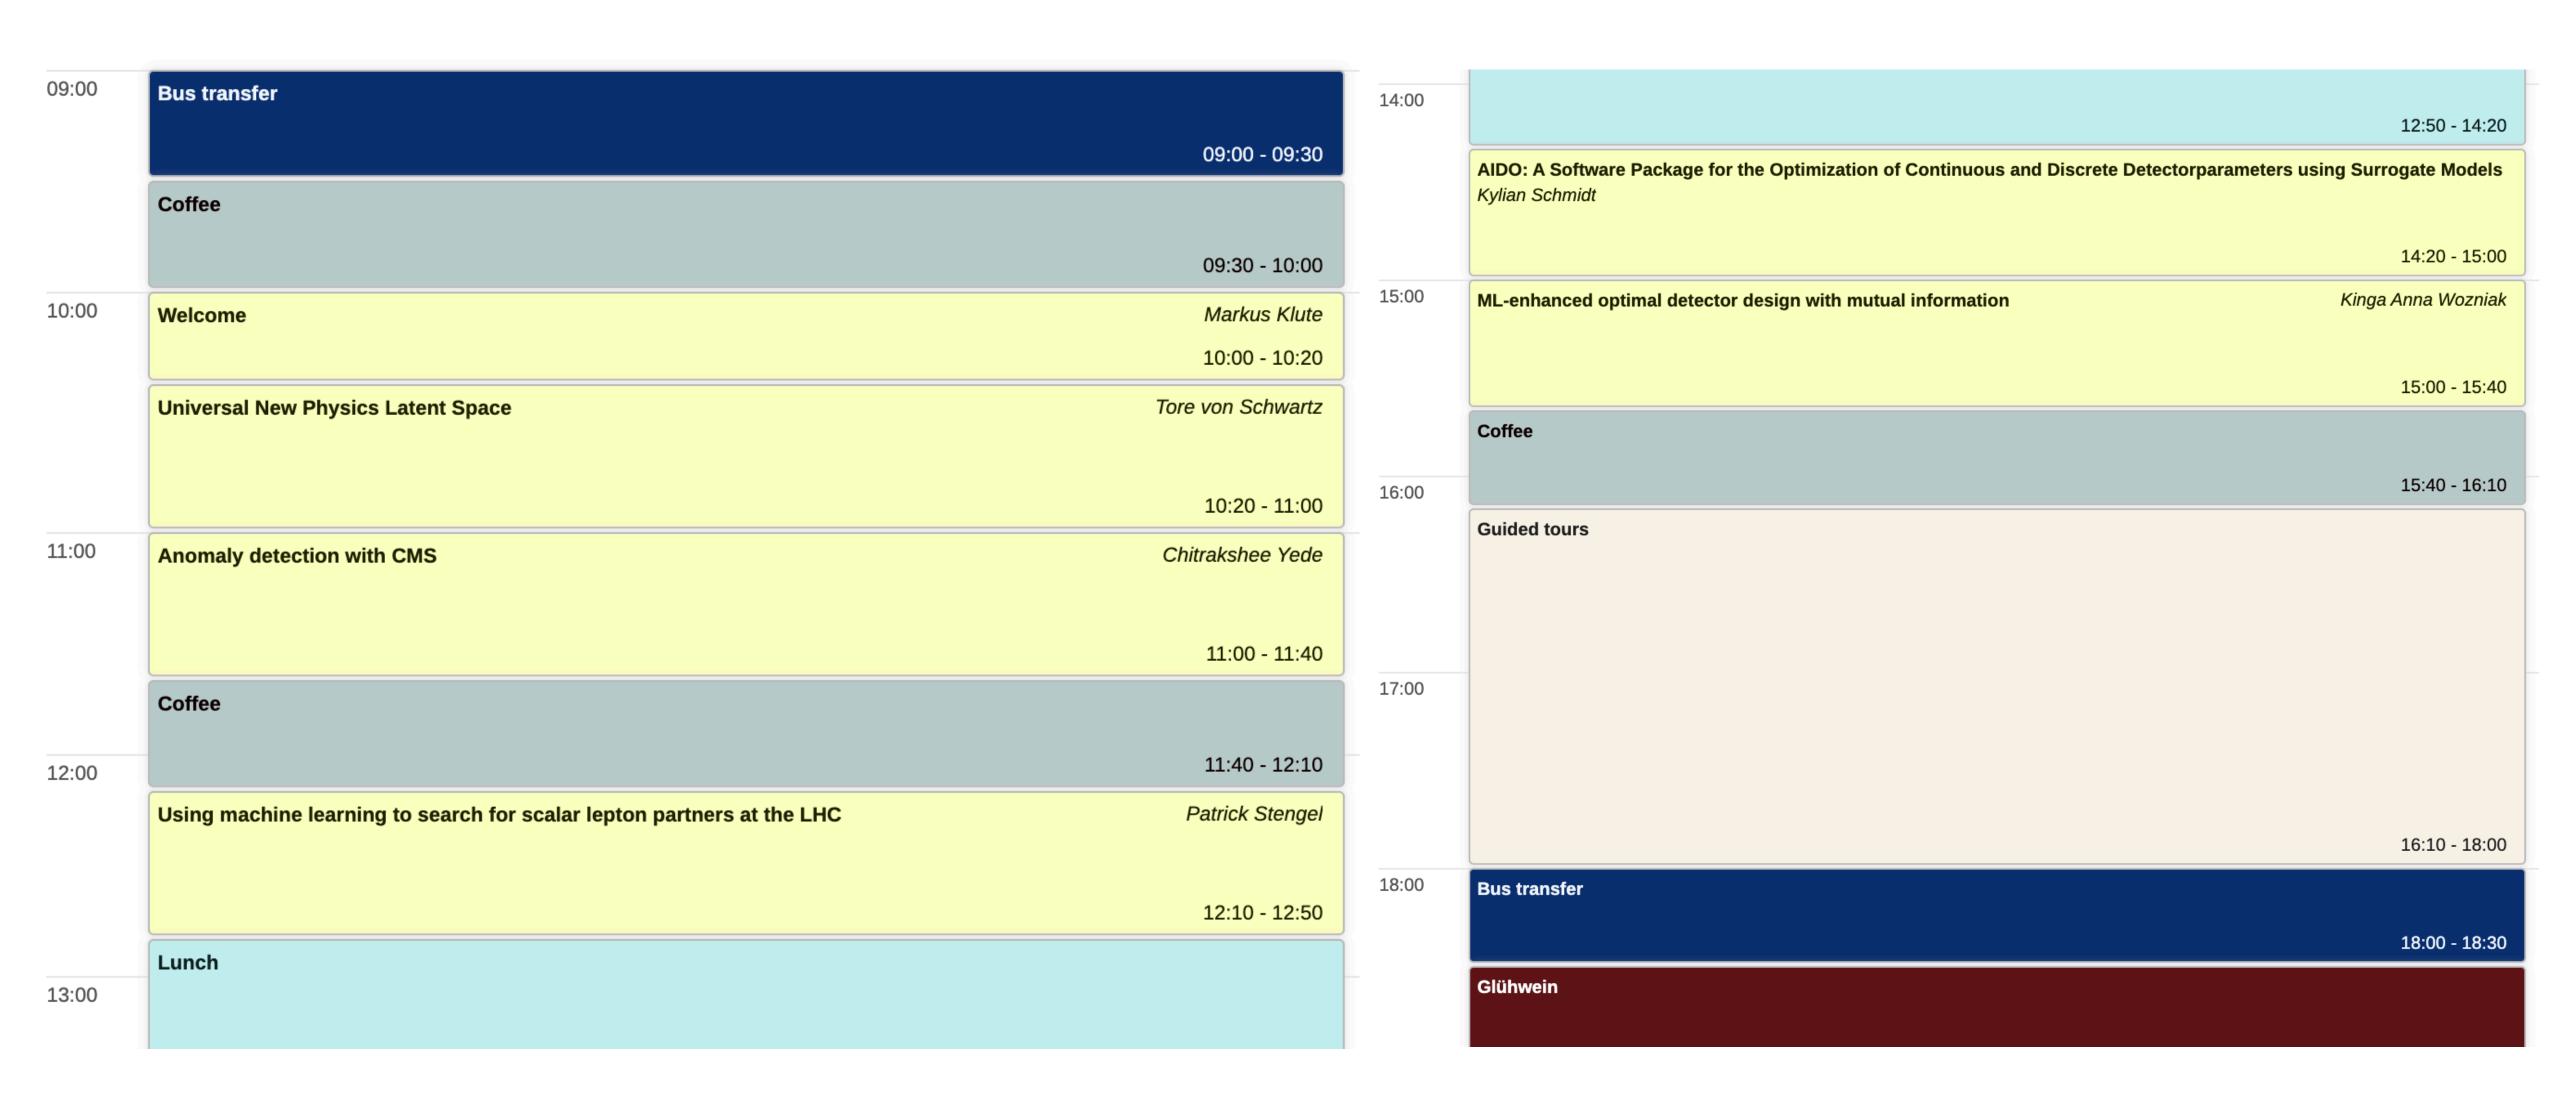

#### Schedule

- Indico <a href="https://indico.scc.kit.edu/event/4744/">https://indico.scc.kit.edu/event/4744/</a>
  - Talks are schedule for 20-30min + 20-10min discussion
- Monday (CN B401)
  - Light lunch
  - Guided tours ~4:30pm
  - Glühwein
- Tuesday (CS Gastdoz.)
  - Lunch in town
  - Dinner at the Kulturküche at 6pm
- Wednesday (CS Gastdoz.)
  - Finish before lunch

### **Program Today**