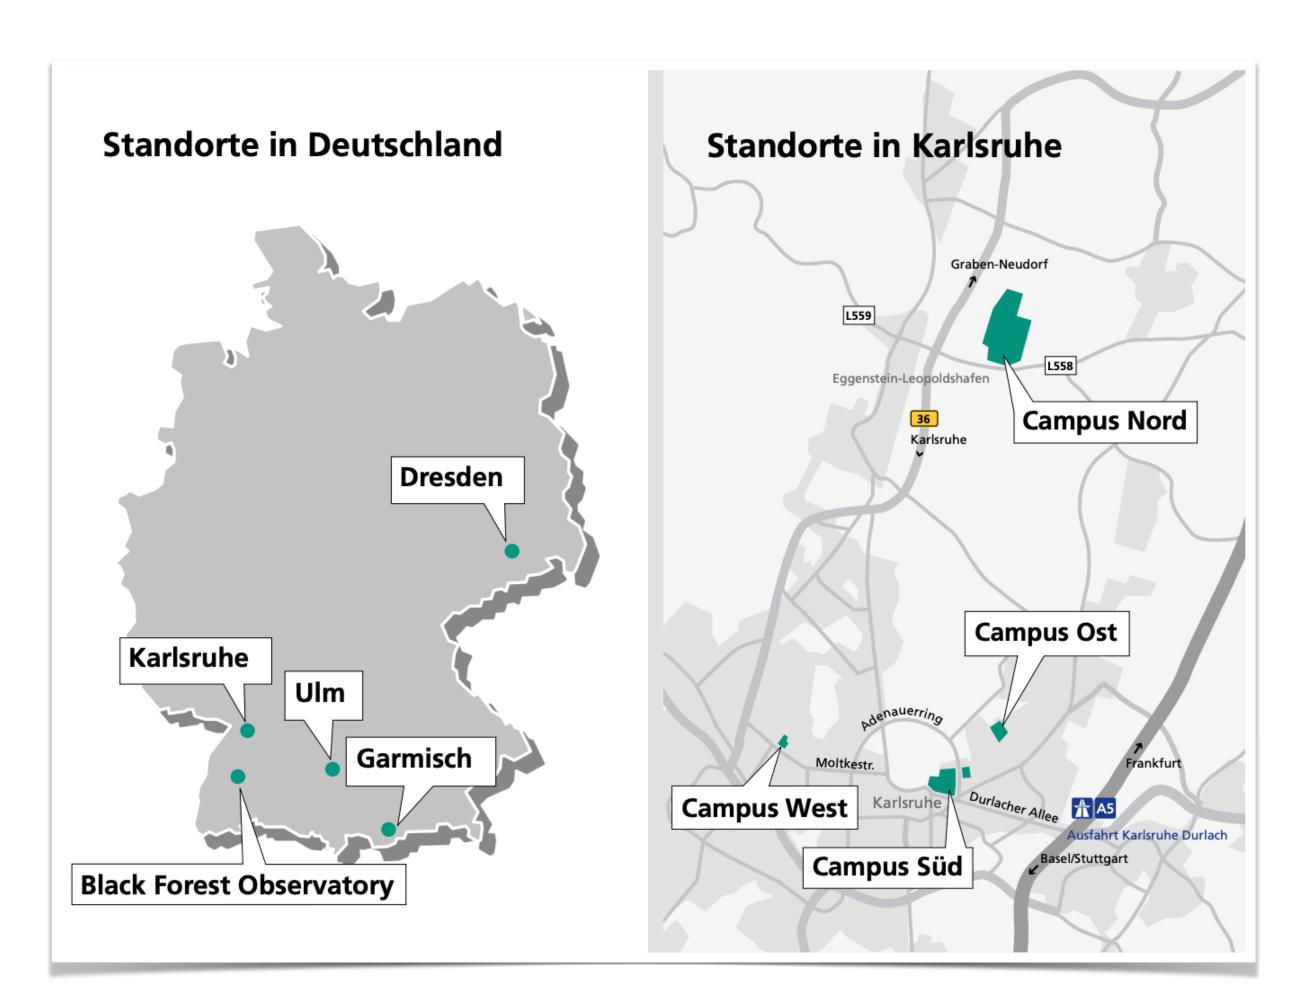

# Welcome to the Glühweinworkshop @ KIT 2024

Markus (<u>markus.klute@kit.edu</u>)
Institute of Experimental Particle Physics (ETP)



#### Schedule



- Indico <a href="https://indico.scc.kit.edu/event/4744/">https://indico.scc.kit.edu/event/4744/</a>
  - Talks are schedule for 20-30min + 20-10min discussion
- Monday (CN B401)
  - Light lunch
  - Guided tours ~4:30pm
  - Glühwein
- Tuesday (CS Gastdoz.)
  - Lunch in town
  - Dinner at the Kulturküche at 6pm
- Wednesday (CS Gastdoz.)
  - Finish before lunch



## KIT Campus North





### Guide Tours

- KATRIN Experiment
- GRIDKA
- FR2 (research reactor)

## KIT Campus South





### **Program Today**